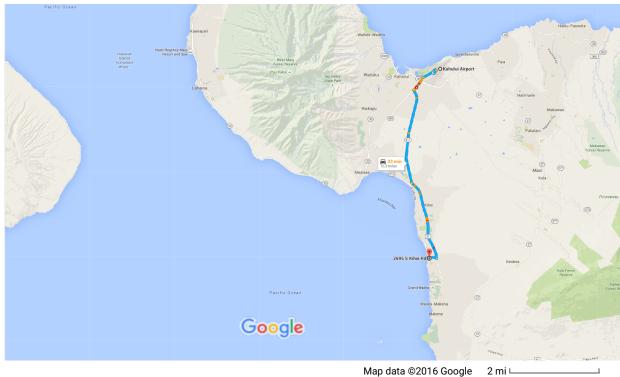

# Google Maps

Kahului Airport to 2695 S Kihei Rd, Kihei, HI 96753

Drive 15.3 miles, 33 min

Map data ©2016 Google

## Kahului Airport

1 Keolani Place, Kahului, HI 96732

#### Drive from HI-311 S and State Hwy 31 to Wailea-Makena

|          |    |                                                                                                | 29 min (15.2 mi) |
|----------|----|------------------------------------------------------------------------------------------------|------------------|
| 1        | 1. | Head southeast on Lanui Cir                                                                    |                  |
| 4        | 2. | Keep left to stay on Lanui Cir                                                                 | 0.1 mi           |
| r        | 3. | Keep right to continue on Keolani Pl                                                           | 0.7 mi           |
| 1        | 4. | Keolani PI turns left and becomes HI-380/Dairy Rd<br>i Continue to follow HI-380               | 0.7 mi           |
| <b>L</b> | 5. | Turn right to stay on HI-380                                                                   | 0.8 mi           |
| 4        | 6. | Use the left 2 lanes to turn left onto HI-311 S/S Puunene Ave<br>i Continue to follow HI-311 S | 0.2 mi           |
| 1        | 7. | Continue onto State Hwy 31                                                                     | 6.5 mi           |
|          |    |                                                                                                | 5.5 mi           |

| Ļ | 8.  | Turn right onto Keonekai Rd                                     | 0.6 mi        |
|---|-----|-----------------------------------------------------------------|---------------|
| 4 | 9.  | Turn left onto S Kihei Rd                                       | 0.011         |
|   |     |                                                                 | 0.1 mi        |
| 4 | 10. | <b>Turn left</b><br><b>(</b> ) Destination will be on the right |               |
|   |     |                                                                 | 53 s (463 ft) |

## 2695 S Kihei Rd

Kihei, HI 96753

These directions are for planning purposes only. You may find that construction projects, traffic, weather, or other events may cause conditions to differ from the map results, and you should plan your route accordingly. You must obey all signs or notices regarding your route.